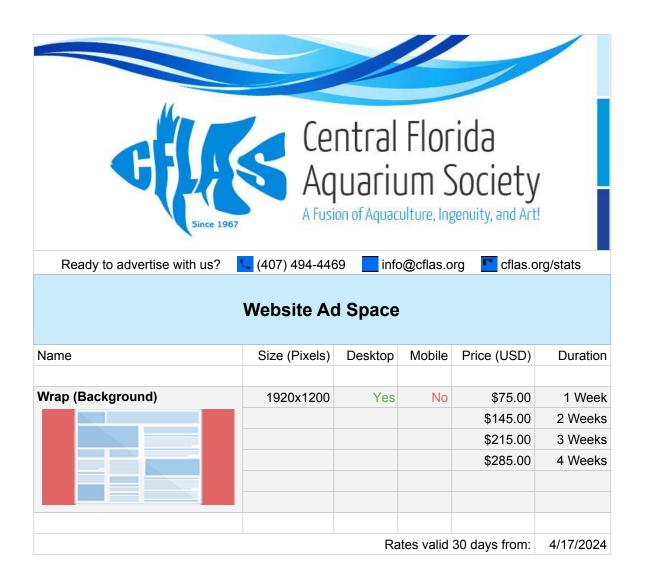

Ready to advertise with us?

info@cflas.org

cflas.org/stats

## **Website Ad Space**

| Name                       | Size (Pixels) | Desktop | Mobile | Price (USD) | Duration |
|----------------------------|---------------|---------|--------|-------------|----------|
| Leaderboard (Top)          | 728x90        | Yes     | Yes    | \$50.00     | 30 Days  |
|                            |               |         |        | \$95.00     | 60 Days  |
|                            |               |         |        | \$140.00    | 90 Days  |
|                            |               |         |        |             |          |
|                            |               |         |        |             |          |
|                            |               |         |        |             |          |
|                            |               |         |        |             |          |
| Leaderboard (In-Article)   | 728x90        | Yes     | Yes    | \$30.00     | 30 Days  |
|                            |               |         |        | \$55.00     | 60 Days  |
|                            |               |         |        | \$80.00     | 90 Days  |
|                            |               |         |        |             |          |
|                            |               |         |        |             |          |
|                            |               |         |        |             |          |
|                            |               |         |        |             |          |
| Medium Rectangle (Sidebar) | 300x250       | Yes     | Yes    | \$30.00     | 30 Days  |
|                            |               |         |        | \$55.00     | 60 Days  |
|                            |               |         |        | \$80.00     | 90 Days  |
|                            |               |         |        |             |          |
|                            |               |         |        |             |          |
|                            |               |         |        |             |          |
| Holf Dono (Cidob ar)       | 000 000       | 27.     | 37.    | 050.00      | 20.5     |
| Half Page (Sidebar)        | 300x600       | Yes     | Yes    | \$50.00     | 30 Days  |
|                            |               |         |        | \$95.00     | 60 Days  |
|                            |               |         |        | \$140.00    | 90 Days  |
|                            |               |         |        |             |          |
|                            |               |         |        |             |          |
|                            |               |         |        |             |          |